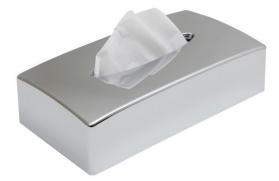

# Aslotel Rectangular Tissue Box Cover

**Product Code:** 

E001530

#### **Aesthetics**

Colour:

**Finish:** Polished chrome

Material:

#### **Technical Information**

Dimensions (mm):

 $245(w) \times 63(h) \times 132(d)$ 

**Construction:** 

ABS plastic

Warranty:

One year from date of purchase on faulty parts

HS code:

#### **Benefits & Features**

- ✓ Durable polished chrome finish
- Compatible with standard sizes of flat box tissues
- Removable base
- ✓ Can be wall mounted
- Refill tissues available