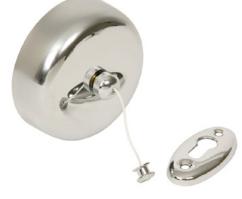

# Aslotel Retractable Clothes Line

**Product Code:** 

F008008

#### Dimensions (mm):

Holder – 90 (diameter)

Line - 2450(I)

#### **Construction:**

Stainless steel

# **Benefits & Features**

- ✓ Wall mounted for use over bath
- Strong nylon cord retracts out of sight when not in use
- Adjustable to any length up to a maximum of 2.45m
- Cord locking nut