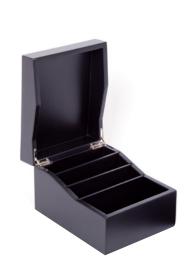

## Aslotel Deluxe Sachet Container With Lid

Product Code: E001500

#### Aesthetics

**Colour:** Black

Finish: Matt

Material: MDF

### **Technical Information**

Dimensions (mm):  $200(I) \times 160(w) \times 110(h)$  closed  $200(I) \times 160(w) \times 135(h)$  open Construction: MDF and stainless steel Warranty: One year from date of purchase on faulty parts HS code: 4421991000

#### **Benefits & Features**

- ✓ Made from sustainable materials
- Durable hardwearing finish
- Silicone pads fitted to base prevents damage to surfaces
- ✓ Hinged lid
- Matching beverage trays available