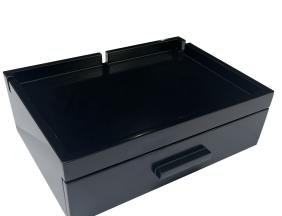

## Aslotel Carnival Tray With Drawer

Product Code: E001475

#### Aesthetics

**Colour:** Black

Finish: Matt

Material: MDF

### **Technical Information**

Dimensions (mm): 265(l) x 193(w) x 80(h) Construction: MDF Warranty: One year from date of purchase HS code: 4421991000

#### **Benefits & Features**

- ✓ Made from sustainable materials
- Durable hardwearing finish
- Silicone pads fitted to base prevents damage to surfaces
- Drawer underneath tray for neat storage of sachets, pods, spoons
- Compatible with various jug kettles