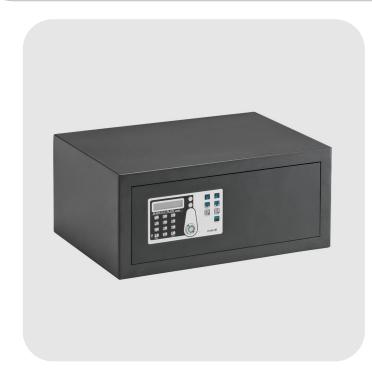

## Safe 35 Plus Smart

Protect your belongings. Security combined with technology.

Safe 35 Plus Smart is designed to hold laptops up to 17". With internal LED light, wired keyboard, backlit display and interior mat, the safe keeps valuables safe with a triple security system. It has an internal universal socket for recharging devices while in storage. It also comes with a Data Kit to store and analyze the last 300 openings made by users. Spring-loaded opening system, alphanumeric locking with 4-9 digits and emergency override with IB card or key.