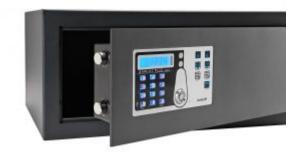

## Safe 35 Plus Smart

Protect your belongings. Security combined with technology.

Safe 35 Plus Smart is designed to hold laptops up to 17". With internal LED light, wired keyboard, backlit display and interior mat, the safe keeps valuables safe with a triple security system. It has an internal universal socket for recharging devices while in storage. It also comes with a Data Kit to store and analyze the last 300 openings made by users. Spring-loaded opening system, alphanumeric locking with 4-9 digits and emergency override with IB card or key.