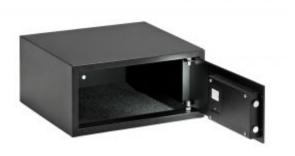

Hospitality

Safe 30 Easy

Security for all: the solution with the best value for money.

Safe 30 Easy is the electronic safe with the best value for money. It has an internal LED light, emergency override with master code or mechanical key and is compatible with laptops up to 15". The outer structure is made of steel and has a double locking system. After 4 failed attempts to open the safe, it locks for 15 minutes. It features emergency override with master code or mechanical key Opening and locking instructions are clearly visible.