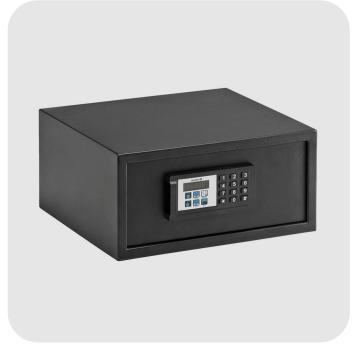

Hospitality

Safe 30 Easy

Security for all: the solution with the best value for money.

Safe 30 Easy is the electronic safe with the best value for money. It has an internal LED light, emergency override with master code or mechanical key and is compatible with laptops up to 15". The outer structure is made of steel and has a double locking system. After 4 failed attempts to open the safe, it locks for 15 minutes. It features emergency override with master code or mechanical key Opening and locking instructions are clearly visible.