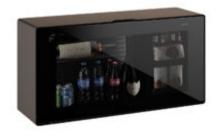

## Horizon

Fridom breaks all design rules, bringing the minibar out of its hiding place and transforming it into a piece of furniture that disregards gravity and finds its place under the spotlight.

The horizon's line moves upwards. Horizon is the suspended minibar with a horizontal structure for wall or recessed installation. Its structure clears space on the floor. This model features an elegant glass door that opens downwards.