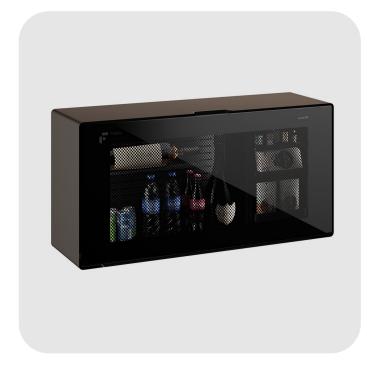

## Horizon

Fridom breaks all design rules, bringing the minibar out of its hiding place and transforming it into a piece of furniture that disregards gravity and finds its place under the spotlight.

The horizon's line moves upwards. Horizon is the suspended minibar with a horizontal structure for wall or recessed installation. Its structure clears space on the floor. This model features an elegant glass door that opens downwards.