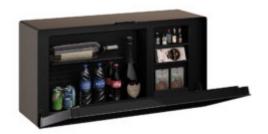

## Horizon

Fridom breaks all design rules, bringing the minibar out of its hiding place and transforming it into a piece of furniture that disregards gravity and finds its place under the spotlight.

The horizon's line moves upwards. Horizon is the suspended minibar with a horizontal structure for wall or recessed installation. Its structure clears space on the floor. This model features an elegant glass door that opens downwards.