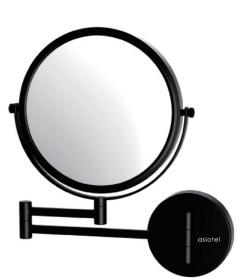

# Aslotel Double Arm Mirror

Product Code: E002101

#### Aesthetics

**Colour:** Black

**Finish:** Matt

Material: Steel

## **Technical Information**

Dimensions (mm): 255 (I) x 320 (h) x 35 (w) 200 (dia) mirror 300 (I) arm extension 125 (I) x 50 (w) wall plate Construction: Steel and glass Warranty: One year from date of purchase on faulty parts HS Code: 7009920000

### **Benefits & Features**

- ✓ 4x magnification
- Double sided (magnifying and standard)
- ✓ Wall mounted
- Rectangular wall plate