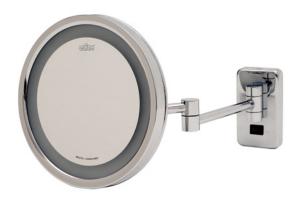

## Aslotel Double Arm Illuminated Mirror

**Product Code:** 

E000095

#### **Aesthetics**

Colour:

Chrome

Finish:

Polished chrome

Material:

Brass

#### Dimensions (mm):

215 (dia) mirror

425 (I) arm extension

Voltage:

220v/240v

**Output:** 

2w

Rating:

IP44 (zone 2)

**Construction:** 

Solid brass, chrome plated

Warranty:

One year from date of purchase on faulty parts

HS code:

7009920000

#### **Benefits & Features**

- ✓ 3x magnification
- ✓ Direct wiring
- ✓ Full circumference illumination using led technology
- ✓ Wall mounted mirror