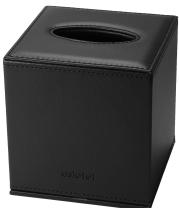

## Aslotel Leatherette Cube Tissue Box Cover

Product Code: E005078

Aesthetics

**Colour:** Black

Finish: Matt

Material: Leatherette

### **Technical Information**

Dimensions (mm): 135(I) × 135(w) × 140(h) Construction: Leatherette Warranty: One year from date of purchase on faulty parts HS code: 4202920000