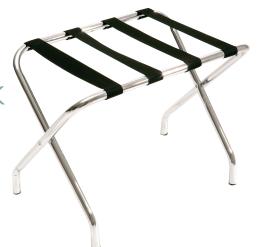

# aslotel

Aslotel Steel Luggage Stand Without Back

**Product Code:** E006263

## **Aesthetics**

Colour:

Chrome & black

Finish:

Polished chrome

Material:

Stainless steel

## **Benefits & Features**

- Polished chrome luggage stand without back
- ✓ Black webbing straps