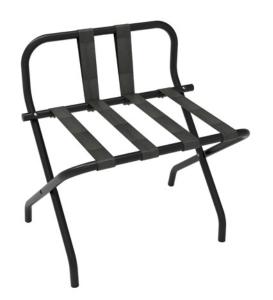

# Aslotel Steel Luggage Stand With Back

**Product Code:** E006064

#### Dimensions with back (mm):

 $625(w) \times 675(h) \times 490(d)$  open  $625(w) \times 810(h) \times 115(d)$  closed

#### **Construction:**

Stainless steel tube

### **Benefits & Features**

- ✓ Matt black luggage stand with back
- ✓ Black webbing straps