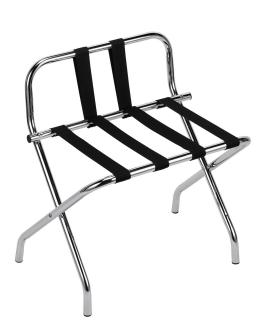

# Aslotel Steel Luggage Stand With Back

Product Code: E006063

#### Aesthetics

**Colour:** Chrome & black

**Finish:** Polished chrome

Material: Stainless steel

## **Technical Information**

**Dimensions with back (mm):** 625(w) x 675(h) x 490(d) open 625(w) x 810(h) x 115(d) closed

**Construction:** Stainless steel tube **Warranty:** One year from date of purchase on faulty parts **HS code:** 9403208000

### **Benefits & Features**

- Polished chrome luggage stand with back
- Black webbing straps