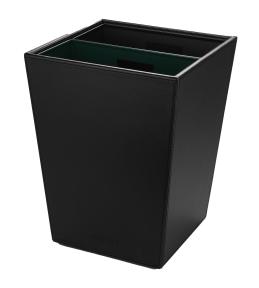

# Aslotel Leatherette Sorting Bin

**Product Code:** 

E005076

## **Aesthetics**

Colour:

**Finish:** Matt

Material: Leatherette, stee and MDF

## **Technical Information**

Dimensions (mm):

 $230(I) \times 230(w) \times 300(h)$ 

Capacity:

12 litres

Shape:

Trapezium

Construction:

## **Benefits & Features**

- ✓ Made from sustainable materials
- ✓ Durable hardwearing finish
- ✓ Water repellent
- Separates recyclable waste from general waste
- ✓ Removable green and black steel inserts