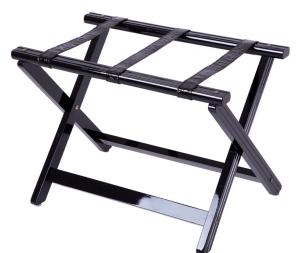

#### Colour:

Black with mock croc straps

#### Finish:

High gloss lacguer varnish

#### Material:

Wood and faux leather

### **Benefits & Features**

- ✓ Wooden luggage stand in black finish
- ✓ Webbing straps in mock crocodile leather
- Coloured metal inlay protects wood