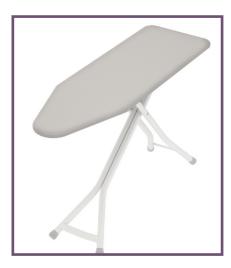

# sunbeam ironing board

### features

- durable design
- light-weight
- silver cover & pad included
- wall mountable using separate optional bracket (E039633)
- adjustable height lever
- catch stops board from re-opening when stowed
- replacement covers available

#### colour

grey legs with silver scorch resistant cover

#### product code E008550

#### technical information dimensions (mm):

annersions (nmn). 370(w) x 1180(l) x 70(d) closed opens to a height of: 810mm construction: tubular steel with grey powder-coated finish warranty: one year from date of purchase on faulty parts