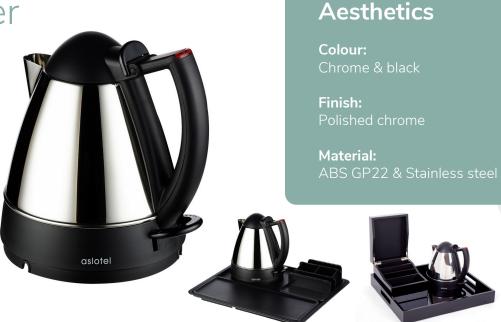

## aslotel

Aslotel Premier Cordless Jug Kettle

**Product Code:** 

E005447 – UK Plug E005449 – EU Plug

1850-2200w

Construction:

ABS GP22 & Stainless steel

Warranty:

Three years from date of purchase on faulty parts

HS code:

8516108000

## **Benefits & Features**

- ✓ 1 litre/1.8pt cordless jug kettle
- Quick boil system
- ✓ Safety locking lid
- ✓ Power indicator light
- ✓ Water level indicator
- 360° power base with cable storage compartment
- Concealed stainless steel element