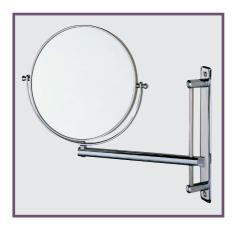

## aslotel cosmetic/shaving bathroom mirror

colour chrome

product code E002303

## technical information

dimensions (mm):

200(dia) with 240(I) extension & tilt

construction: steel/chrome warranty: one year from date of

purchase on faulty parts

## **features**

- wall mounted reversible cosmetic/shaving mirror on single extending, heightadjustable arm, 180° arc
- fitted with 3x magnification glass
- fully reversible with regular mirror on back