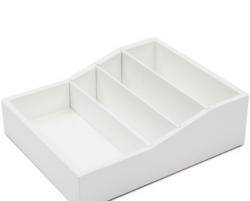

## Aslotel Deluxe Sachet Container

Product Code: E001521

#### Aesthetics

**Colour:** White

Finish: High gloss

Material: MDF

### **Technical Information**

Dimensions (mm): 200(l) × 160(w) × 62(h) Construction: MDF Warranty: One year from date of purchase on faulty parts HS code: 4421991000