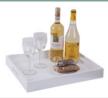

# Aslotel Deluxe Beverage Tray

**Product Code:** E001520

## Aesthetics

Colour:

**Finish:** High gloss

**Material:** MDF

#### **Technical Information**

Dimensions (mm):

 $400(I) \times 350(w) \times 50(h)$ 

Construction:

**MDF** 

Warranty:

One year from date of purchase on faulty parts

HS code:

#### **Benefits & Features**

- Made from sustainable materials
- ✓ Durable hardwearing finish
- Silicone pads fitted to base prevents damage to surfaces
- Handles for easy carrying
- Compatible with various jug kettles
- ✓ Matching sachet containers available