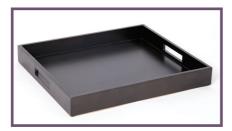

## aslotel walnut deluxe hospitality tray

colour

product code E001505 – beverage tray E001502 – sachet holder

## technical information

dimensions (mm):

 $400(w) \times 50(h) \times 350(d)$ 

construction: mdf and lacquer warranty: one year from date of purchase

## **features**

- walnut tray with handles
- easy clean
- accepts many styles of boiling jug
- sachet container holds various sizes of sachets, sticks and milk pods

**Care & Maintenance:** Clean with a dry, non-abrasive cloth. **DO NOT** use abrasives or solvents.