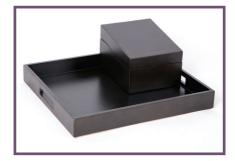

## aslotel walnut deluxe hospitality tray

colour

product code E001505 – beverage tray E001502 – sachet holder

## technical information

dimensions (mm):

 $400(w) \times 50(h) \times 350(d)$ 

construction: mdf and lacquer warranty: one year from date of purchase

## **features**

- walnut tray with handles
- easy clean
- accepts many styles of boiling jug
- sachet container holds various sizes of sachets, sticks and milk pods

**Care & Maintenance:** Clean with a dry, non-abrasive cloth. **DO NOT** use abrasives or solvents.