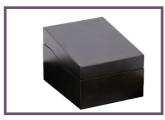

## aslotel walnut deluxe hospitality tray

colour

product code E001505 – beverage tray E001502 – sachet holder

## **features**

- walnut tray with handles
- easy clean
- accepts many styles of boiling jug
- sachet container holds various sizes of sachets, sticks and milk pods

**Care & Maintenance:** Clean with a dry, non-abrasive cloth. **DO NOT** use abrasives or solvents.