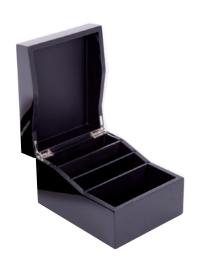

# Aslotel Deluxe Sachet Container With Lid

**Product Code:** E001501

## **Aesthetics**

Colour:

Finish: High glos

**Material:** MDF

#### Dimensions (mm):

 $200(l) \times 160(w) \times 110(h)$  closed  $200(l) \times 160(w) \times 135(h)$  open

#### **Construction:**

MDF and stainless steel

### **Benefits & Features**

- Made from sustainable materials
- ✓ Durable hardwearing finish
- Silicone pads fitted to base prevents damage to surfaces
- ✓ Hinged lid
- Matching beverage trays available