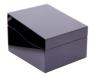

# Aslotel Deluxe Sachet Container With Lid

**Product Code:** E001501

## **Aesthetics**

Colour:

Finish: High glos

**Material:** MDF

#### Dimensions (mm):

 $200(l) \times 160(w) \times 110(h)$  closed  $200(l) \times 160(w) \times 135(h)$  open

#### **Construction:**

MDF and stainless steel

### **Benefits & Features**

- Made from sustainable materials
- ✓ Durable hardwearing finish
- Silicone pads fitted to base prevents damage to surfaces
- ✓ Hinged lid
- Matching beverage trays available