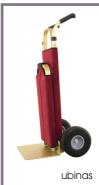

# ubinas

dimensions (mm):

485(w) x 1210(h) x 1060(d)

colour finish: anodised gold or natural

anodised aluminium

removable washable carpet colour: blue.

red, brown or black

wheels: 260mm(dia) swivel, two with brakes