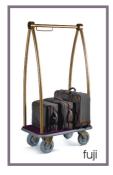

# ascolia luggage trolleys









# selection of products

### everest

dimensions (mm):

1080(w) x 1880(h) x 600(d)

colour finish: anodised gold or natural

anodised aluminium

carpet colour; blue, red, brown or black wheels: non-marking rubber or pneumatic

dimensions (mm): available in two widths -

930,1080 x 1715(h) x 600(d)

colour finish: anodised gold or natural

anodised aluminium

carpet colour; blue, red, brown or black wheels: non-marking rubber or pneumatic

# ubinas

dimensions (mm):

485(w) x 1210(h) x 1060(d)

colour finish: anodised gold or natural

anodised aluminium

removable washable carpet colour: blue.

red, brown or black

wheels: 260mm(dia) swivel, two with brakes

## vesta

dimensions (mm):

1585(w) x 1790(h) x 742(d)

colour finish: anodised gold or natural

anodised aluminium

wheels: 100mm(d