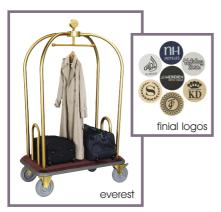

### everest

dimensions (mm):

1080(w) x 1880(h) x 600(d)

colour finish: anodised gold or natural

anodised aluminium

carpet colour; blue, red, brown or black wheels: non-marking rubber or pneumatic

dimensions (mm): available in two widths -

930,1080 x 1715(h) x 600(d)

colour finish: anodised gold or natural

anodised aluminium

carpet colour; blue, red, brown or black wheels: non-marking rubber or pneumatic