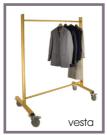

## vesta

dimensions (mm):

1585(w) x 1790(h) x 742(d)

colour finish: anodised gold or natural

anodised aluminium

wheels: 100mm(dia) swivel, two with brakes

optional hat holder available

Care & Maintenance: Clean with a dry, nonabrasive cloth. **DO NOT** use abrasives or solvents.