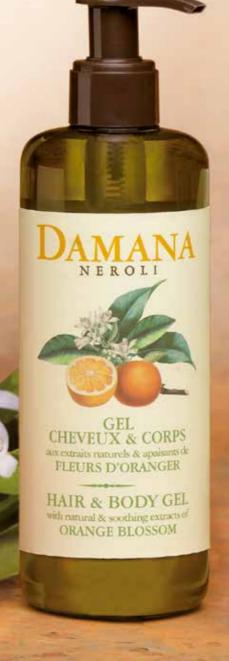

### DAMANA<sup>®</sup> N E R O L I

eeping true to the values of DAMANA<sup>®</sup>, which are authenticity, simplicity and happiness, a new soft and pure line has been created. Signed NEROLI, this fragrant new line evokes images of the whiteness of the orange blossom and Mediterranean sun.

100% inspired by nature, DAMANA<sup>®</sup> NEROLI is a guest amenity line enriched with natural and soothing extracts of orange blossom to give the feeling of well-being, care and softness:

- •99.8% natural enrichment
- •Natural fragrance
- •No colouring agents
- •No parabens
- •No silicone
- •No GMO's
- •No animal derived ingredients
- •Not tested on animals
- Dermatologically tested

A line of exceptional value, the subtle fragrance and beneficial properties of DAMANA<sup>®</sup> NEROLI will delight your guests – men and women.

### Respecting and restoring the goodness of nature

NEROLI

GEL CHEVEUX & CORPS

aux extraits naturels & apaisants de FLEURS D'ORANGER

HAIR & BODY GEL

with natural & soothing extracts of

ORANGE BLOSSOM

EXFOLIATING SOAP natural & southing extracts of ORANGE BLOSSOM

### With natural and soothing extracts of orange blossom

#### Bitter orange Citrus aurantium amara

Growing principally around the Mediterranean basin, the bitter orange tree "Citrus aurantium amara" is a small fruit tree with pure white flowers, from which precious orange blossom water is extracted. Renowned for millennia for its delicate perfume, comforting, soothing and refreshing properties, it was the Princess of Neroli, a city near Rome, who fashioned the bitter orange essence in the 17th century as a perfume for her gloves and bath and in whose name it is known today.