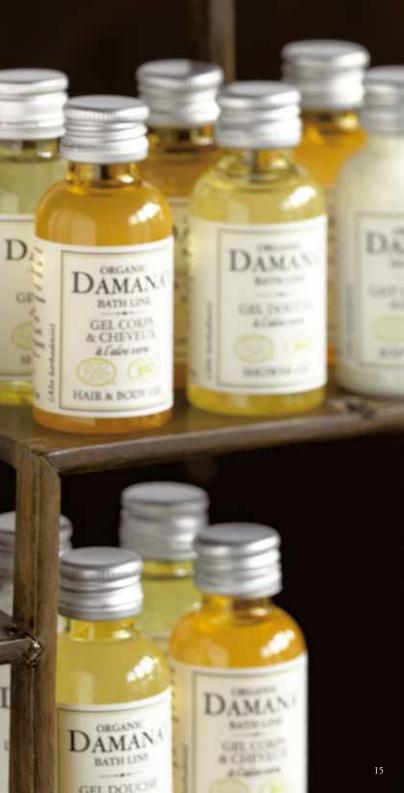

### DAMANA® BATH LINE

AMANA<sup>®</sup> Organic Bath Line has been created with all the key elements of the DAMANA<sup>®</sup> range which are authenticity, simplicity and happiness. DAMANA<sup>®</sup> Organic Bath Line is certified by ECOCERT and labelled by COSMEBIO and is enriched with Aloe Vera extracts as used in cosmetics for generations.

#### • Certification by ECOCERT and labelled by COSMEBIO

- Over 99% ingredients are of natural origin
- Over 10% ingredients originate from organic farming
- No silicon, no paraffinum, no PEG)
- No paraben, no phenoxythanol
- No GMO
- No chemical perfume
- No colouring agent
- No animal derived ingredient
- Not tested on animals
- Tested under dermatological control

AIT CORPOREL

à l'aloe vera

BODY LOTION

Enriched with soothing and regenerating extracts of aloe vera, subtly fragranced with a cotton flower scent, DAMANA® Organic Bath Line has been created for the well-being of your guests - men and women.