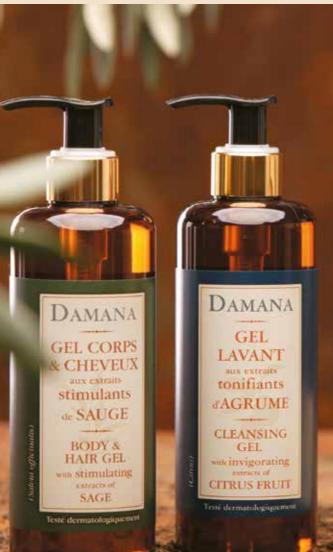

#### BOTTLES 40 ml - 1.35 fl.oz

Cleansing gel with invigorating extracts of citrus fruit (Citrus)

Citrus fruits like lemons and oranges draw strength and richness from the fertile earth and sunlight. They have energising and invigorating qualities. Citrus fruits are appreciated as genuine sources of vitality.

AMAN

GEL COR

CHEVEL

timulant

SAUGE

BODY &

Body & hair gel with stimulating extracts of sage (Salvia officinalis)

Sage is a plant that grows in the sun drenched rocky hills. Its sun enhanced properties has encouraged its use as a remedy, an herb and as a beauty ingredient with stimulating qualities.