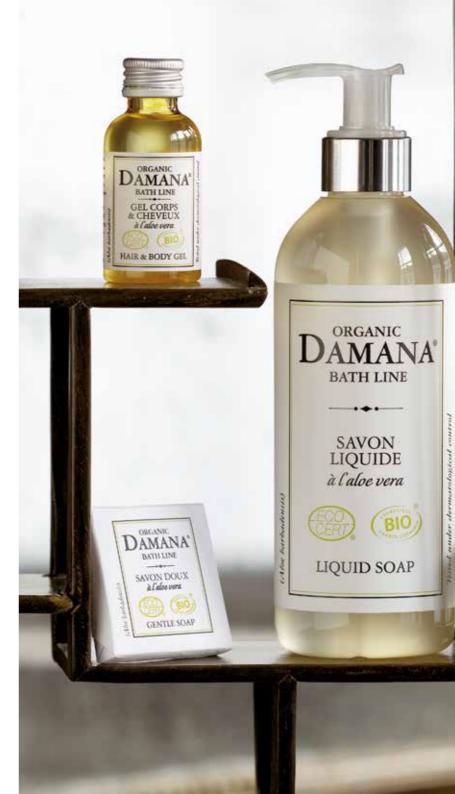

### DAMANA® BATH LINE

AMANA<sup>®</sup> Organic Bath Line has been created with all the key elements of the DAMANA<sup>®</sup> range which are authenticity, simplicity and happiness. DAMANA<sup>®</sup> Organic Bath Line is certified by ECOCERT and labelled by COSMEBIO and is enriched with Aloe Vera extracts as used in cosmetics for generations.

#### • Certification by ECOCERT and labelled by COSMEBIO

- Over 99% ingredients are of natural origin
- Over 10% ingredients originate from organic farming
- No silicon, no paraffinum, no PEG)
- No paraben, no phenoxythanol
- No GMO
- No chemical perfume
- No colouring agent
- No animal derived ingredient
- Not tested on animals
- Tested under dermatological control

AIT CORPOREL

à l'aloe vera

BODY LOTION

Enriched with soothing and regenerating extracts of aloe vera, subtly fragranced with a cotton flower scent, DAMANA® Organic Bath Line has been created for the well-being of your guests - men and women.

#### • BOTTLES 30 ml - 1 fl.oz

DAMANA'

BATH LINE

LAIT CORPOREL & Cabe onto

.....

BODY LOTION

BODY

CONDITIONING SHAMPOO

#### • SOAPS

20 & 40 g - 0.70 & 1.41 oz

To be recognised as organic DAMANA<sup>®</sup> Organic Bath Line had to meet requirements specified by **ECOCERT**, a certification body that guarantees the genuine implementation of environmental