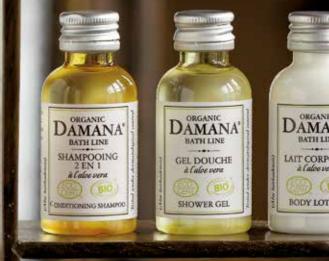

AMAN

BATH LINE

2 EN 1

al alos vera

CRONG SHAM

MPOOINC

ORGANIC

DAMANA

BATH LINE

-----

GEL DOUCHE

à l'aloe vera

SHOWER GEL

ORGANIC AMANA

BATH LINE

....

AIT CORPOREL

à l'aloe vera

BODY LOTION

Enriched with soothing and regenerating extracts of aloe vera, subtly fragranced with a cotton flower scent, DAMANA® Organic Bath Line has been created for the well-being of your guests - men and women.