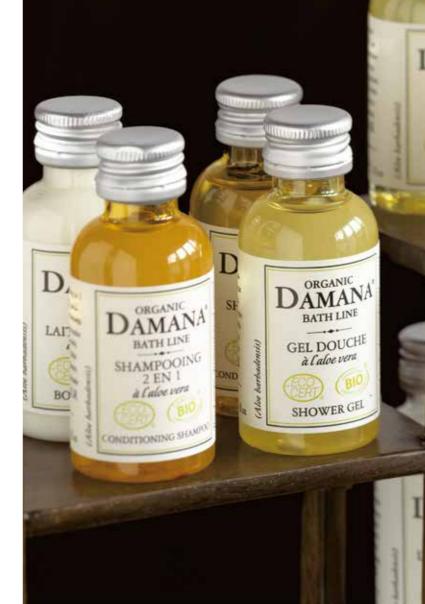

### DAMANA® BATH LINE

AMANA<sup>®</sup> Organic Bath Line has been created with all the key elements of the DAMANA<sup>®</sup> range which are authenticity, simplicity and happiness. DAMANA<sup>®</sup> Organic Bath Line is certified by ECOCERT and labelled by COSMEBIO and is enriched with Aloe Vera extracts as used in cosmetics for generations.

#### • Certification by ECOCERT and labelled by COSMEBIO

- Over 99% ingredients are of natural origin
- Over 10% ingredients originate from organic farming
- No silicon, no paraffinum, no PEG)
- No paraben, no phenoxythanol
- No GMO
- No chemical perfume
- No colouring agent
- No animal derived ingredient
- Not tested on animals
- Tested under dermatological control

AMAN

BATH LINE

2 EN 1

al alos vera

CRONG SHAM

MPOOINC

ORGANIC

DAMANA

BATH LINE

-----

GEL DOUCHE

à l'aloe vera

SHOWER GEL

ORGANIC AMANA

BATH LINE

....

#### • BOTTLES 30 ml - 1 fl.oz

DAMANA'

BATH LINE

LAIT CORPOREL & Cabe onto

.....

BODY LOTION

BODY

CONDITIONING SHAMPOO

HAIR & BODY GEL

LOTION

• ECOPUMP 300 ml - 10.14 fl.oz

practices. distributors.

LIQUID SOAP HAIR & BODY GEL

#### • SOAPS

20 & 40 g - 0.70 & 1.41 oz

To be recognised as organic DAMANA<sup>®</sup> Organic Bath Line had to meet requirements specified by **ECOCERT**, a certification body that guarantees the genuine implementation of environmental