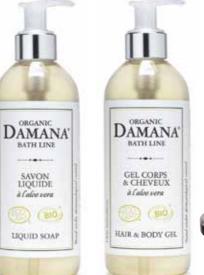

#### • BOTTLES 30 ml - 1 fl.oz

DAMANA'

BATH LINE

LAIT CORPOREL & Cabe onto

.....

BODY LOTION

BODY

CONDITIONING SHAMPOO

HAIR & BODY GEL

LOTION

• ECOPUMP 300 ml - 10.14 fl.oz

practices. distributors.

LIQUID SOAP HAIR & BODY GEL