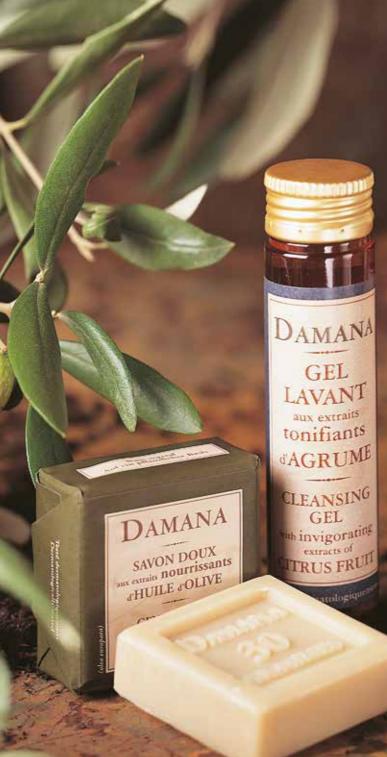

#### BOTTLES 40 ml - 1.35 fl.oz

Cleansing gel with invigorating extracts of citrus fruit (Citrus)

Citrus fruits like lemons and oranges draw strength and richness from the fertile earth and sunlight. They have energising and invigorating qualities. Citrus fruits are appreciated as genuine sources of vitality.

30, 50 & 80 g - 1.05, 1.76 & 2.82 oz

ONDITION

+in tonic

HITE NETT

Gentle soap with nourishing extracts of olive oil (Olea europaea)

Symbolic of the Mediterranean, olives have been used since the time of Hippocrates, "Father of Medicine", for their healing qualities. The fruit from this tree symbolises, fertility and wisdom, producing a rich oil with nutritious properties.