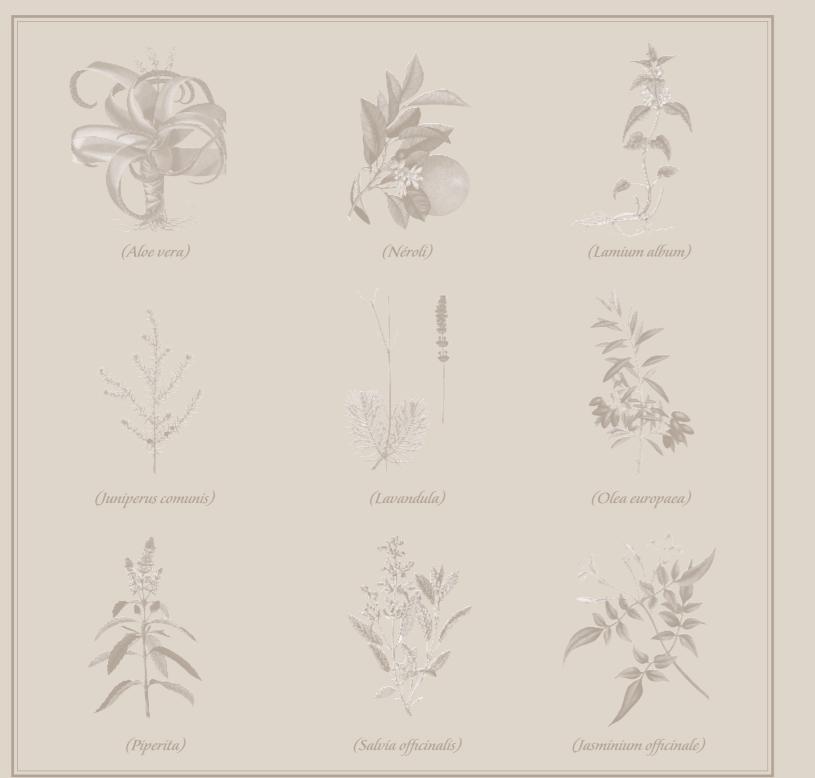

#### BOTTLES 40 ml - 1.35 fl.oz

Cleansing gel with invigorating extracts of citrus fruit (Citrus)

Citrus fruits like lemons and oranges draw strength and richness from the fertile earth and sunlight. They have energising and invigorating qualities. Citrus fruits are appreciated as genuine sources of vitality.

AMAN

GEL COR

CHEVEL

timulant

SAUGE

BODY &

Body & hair gel with stimulating extracts of sage (Salvia officinalis)

Sage is a plant that grows in the sun drenched rocky hills. Its sun enhanced properties has encouraged its use as a remedy, an herb and as a beauty ingredient with stimulating qualities.

DAMAN APRÈS-HAMPOOIN fortifiants #ORTIE BLANCHE

Conditioner with tonic extracts of white nettle (Lamium album)

White nettle (also called "white lamier") grows in abundance in the wild. This unruly and robust plant is endowed with the properties to produce an invigorating tonic.

GENIEVE

ONDITION

SHAMPOO

sin balancing notrees of JUNIPER

Conditioning shampoo X with balancing extracts of juniper (Juniperus communis)

A small shrub found in Central Europe, juniper has always been used as a medicinal plant. Juniperine, extracted from the berries of the plant, has a balancing effect on the body.

30, 50 & 80 g - 1.05, 1.76 & 2.82 oz

ONDITION

+in tonic

HITE NETT

Gentle soap with nourishing extracts of olive oil (Olea europaea)

Symbolic of the Mediterranean, olives have been used since the time of Hippocrates, "Father of Medicine", for their healing qualities. The fruit from this tree symbolises, fertility and wisdom, producing a rich oil with nutritious properties.

#### BATH SALTS 30 g - 1.05 oz

Jasmine, frequently cultivated around the coastal areas of the Mediterranean is carefully hand picked in order to preserve the best from the flower, which offers a rare essence of soothing