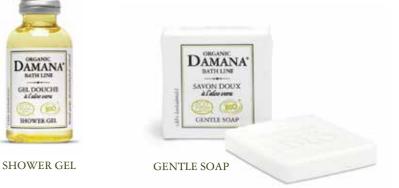

#### • SOAPS

20 & 40 g - 0.70 & 1.41 oz

To be recognised as organic DAMANA<sup>®</sup> Organic Bath Line had to meet requirements specified by **ECOCERT**, a certification body that guarantees the genuine implementation of environmental