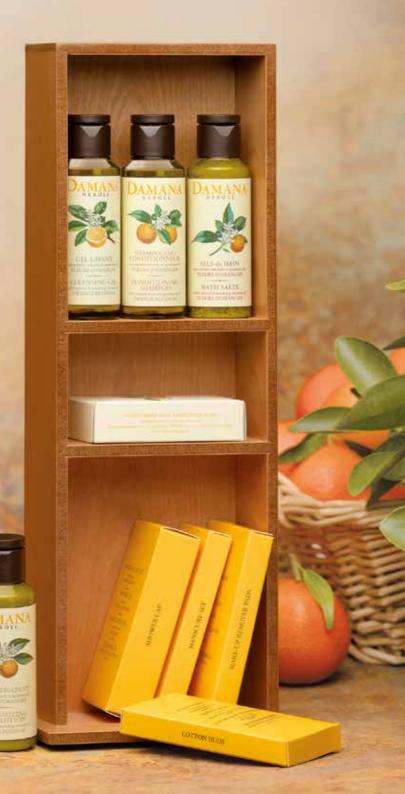

**DAMANA**<sup>®</sup> Earth and Sun

The earth provides us with a variety of plants, which naturally contain beneficial substances. This knowledge, passed from generation to generation, is the very essence of DAMANA<sup>®</sup>.

Inspired by traditional methods, **DAMANA®** is a range of products enriched with herbal extracts and subtle perfumes with natural scents, rejoicing in the earth and the sun for the well-being of your clients.

- •No colouring agents
- •No paraben
- •No silicone
- No GMO's
- No animal derived ingredients
- •Not tested on animals
- Dermatologically tested

HAMPOOING ONDITIONNEUR aux extraits tégulateurs GENIÈVRE

# **DAMANA**<sup>®</sup> Earth and Sun

#### BOTTLES 40 ml - 1.35 fl.oz

Cleansing gel with invigorating extracts of citrus fruit (Citrus)

Citrus fruits like lemons and oranges draw strength and richness from the fertile earth and sunlight. They have energising and invigorating qualities. Citrus fruits are appreciated as genuine sources of vitality.

AMAN

GEL COR

CHEVEL

timulant

SAUGE

BODY &

Body & hair gel with stimulating extracts of sage (Salvia officinalis)

Sage is a plant that grows in the sun drenched rocky hills. Its sun enhanced properties has encouraged its use as a remedy, an herb and as a beauty ingredient with stimulating qualities.

DAMAN APRÈS-HAMPOOIN fortifiants #ORTIE BLANCHE

Conditioner with tonic extracts of white nettle (Lamium album)

White nettle (also called "white lamier") grows in abundance in the wild. This unruly and robust plant is endowed with the properties to produce an invigorating tonic.

HUDRATAN

apaisants

FLEUR

HOISTURIZER

RANGE BLOS

Moisturizing body lotion with comforting extracts of orange blossom (Citrus dulcis flores)

Grown under the sun, the orange is a fruit tree with flowers that give off a delicate perfume. The distillation process yields a refined water with soothing and calming qualities. Mothers, settling their children before bed, also appreciate these qualities.

GENIEVE

ONDITION

SHAMPOO

sin balancing notrees of JUNIPER

Conditioning shampoo X with balancing extracts of juniper (Juniperus communis)

A small shrub found in Central Europe, juniper has always been used as a medicinal plant. Juniperine, extracted from the berries of the plant, has a balancing effect on the body.

30, 50 & 80 g - 1.05, 1.76 & 2.82 oz

ONDITION

+in tonic

HITE NETT

Gentle soap with nourishing extracts of olive oil (Olea europaea)

Symbolic of the Mediterranean, olives have been used since the time of Hippocrates, "Father of Medicine", for their healing qualities. The fruit from this tree symbolises, fertility and wisdom, producing a rich oil with nutritious properties.