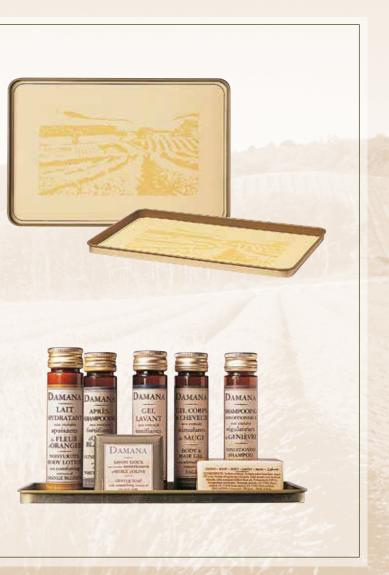

#### **TRAY** (200 x 132 x 10 mm)

#### WOODEN DISPLAY

(Can be freestanding or fixed on the wall)

125 x 310 x 75 mm

Looking both modern and traditional, this clever tray in varnished wood will enhance your hospitality range of products.

#### BOTTLES 40 ml - 1.35 fl.oz

Cleansing gel with invigorating extracts of citrus fruit (Citrus)

Citrus fruits like lemons and oranges draw strength and richness from the fertile earth and sunlight. They have energising and invigorating qualities. Citrus fruits are appreciated as genuine sources of vitality.

AMAN

GEL COR

CHEVEL

timulant

SAUGE

BODY &

Body & hair gel with stimulating extracts of sage (Salvia officinalis)

Sage is a plant that grows in the sun drenched rocky hills. Its sun enhanced properties has encouraged its use as a remedy, an herb and as a beauty ingredient with stimulating qualities.

DAMAN APRÈS-HAMPOOIN fortifiants #ORTIE BLANCHE

Conditioner with tonic extracts of white nettle (Lamium album)

White nettle (also called "white lamier") grows in abundance in the wild. This unruly and robust plant is endowed with the properties to produce an invigorating tonic.

HUDRATAN

apaisants

FLEUR

HOISTURIZER

RANGE BLOS

Moisturizing body lotion with comforting extracts of orange blossom (Citrus dulcis flores)

Grown under the sun, the orange is a fruit tree with flowers that give off a delicate perfume. The distillation process yields a refined water with soothing and calming qualities. Mothers, settling their children before bed, also appreciate these qualities.

GENIEVE

ONDITION

SHAMPOO

sin balancing notrees of JUNIPER

Conditioning shampoo X with balancing extracts of juniper (Juniperus communis)

A small shrub found in Central Europe, juniper has always been used as a medicinal plant. Juniperine, extracted from the berries of the plant, has a balancing effect on the body.

30, 50 & 80 g - 1.05, 1.76 & 2.82 oz

ONDITION

+in tonic

HITE NETT

Gentle soap with nourishing extracts of olive oil (Olea europaea)

Symbolic of the Mediterranean, olives have been used since the time of Hippocrates, "Father of Medicine", for their healing qualities. The fruit from this tree symbolises, fertility and wisdom, producing a rich oil with nutritious properties.