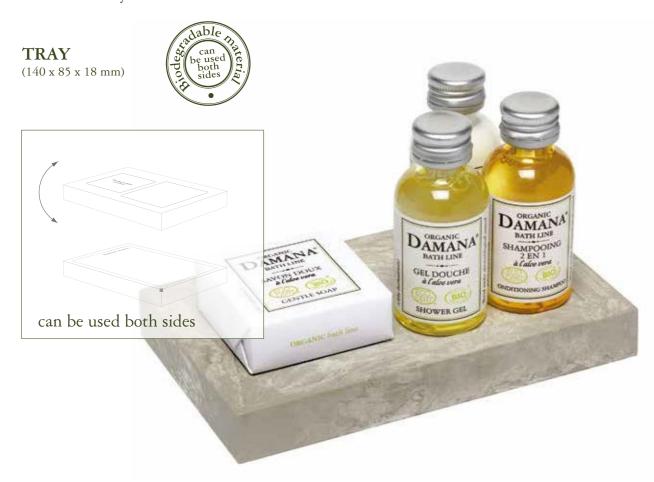

#### **TRAY** (200 x 132 x 10 mm)

3. On site audit is performed by an Ecocert auditor.

In biodegradable material\*, this simple tray embodies the nature of **DAMANA**<sup>®</sup> and enhances this traditional looking Organic bath line. It will match any décor whether classical or modern and will suit all environments.

\*Made in a natural corn starch material this fully biodegradable tray can be broken down by micro-organisms within three months (in a controlled compost site).

Natural and Organic Cosmetic certified by ECOCERT Greenlife according to ECOCERT Standard available at http://cosmetics.ecocert.com