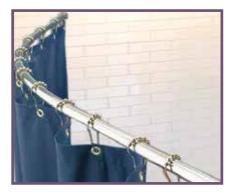

## curved shower curtain rail

## features

- Easy self assembly
- Curved shower rail
- Unique curved design allows more room within bath area when showering
- Prevents curtain cling
- Curves at each end to prevent leaks and keep water in the bath
- Designed to use with any standard shower curtain

colour chrome

product code

E003090 - 2.0 metres chrome