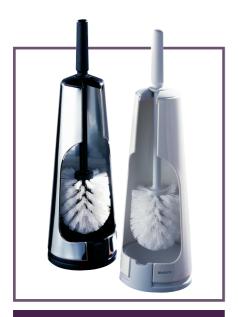

# brabantia toilet brushes

## **features**

- corrosion resistant
- easy to clean
- holder discreetly covers the brush
- plastic brush

#### colour

white brilliant steel

### product code

**E002398** – white

E002399 - brilliant steel

## technical information

dimensions (mm): 425(h) x 123(dia) construction: aluminium with

polyester coating or chromium steel. brush – plastic

warranty: manufacturer's

guarantee

Care & Maintenance: Clean with a dry, nonabrasive cloth. **DO NOT** use abrasives or solvents.