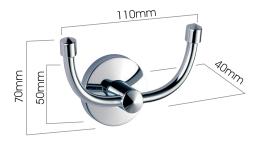

#### Product Code:

E002052 – Double robe hook E002059 – Single robe hook

## **Technical Information**

**Dimensions (mm):** As shown above **Construction:** Brass with chrome plating