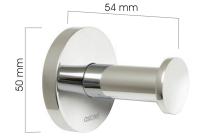

#### Product Code:

E002052 – Double robe hook E002059 – Single robe hook

## **Technical Information**

**Dimensions (mm):** As shown above **Construction:** Brass with chrome plating