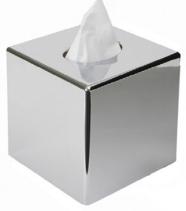

## Aslotel Cube Tissue Box Cover

**Product Code:** E001526 – Chrome

#### **Aesthetics**

Colour:

**Finish:** Polished chrome

**Material:** ABS plastic

#### **Technical Information**

Dimensions (mm):

 $135(w) \times 130(h) \times 135(d)$ 

**Construction:** 

ABS plastic

Warranty:

One year from date of purchase on faulty parts

HS code:

#### **Benefits & Features**

- ✓ Durable metallic mirrored effect
- Compatible with standard sizes of cube box tissues
- Removable base
- Refill tissues available