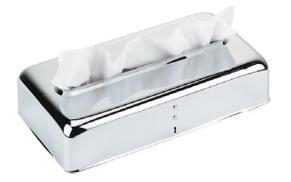

## Aslotel Rectangular Tissue Box Cover

Product Code: E001524

#### Aesthetics

**Colour:** Chrome

**Finish:** Polished chrome

**Material:** Stainless steel

### **Technical Information**

Dimensions (mm): 270(l) × 140(w) × 50(h) Construction: Stainless steel Warranty: One year from date of purchase on faulty parts HS code: 7324900090

#### **Benefits & Features**

- ✓ Durable stainless steel
- Can be wall mounted
- Lockable access door
- Compatible with standard sizes of flat box tissues
- Refill tissues available