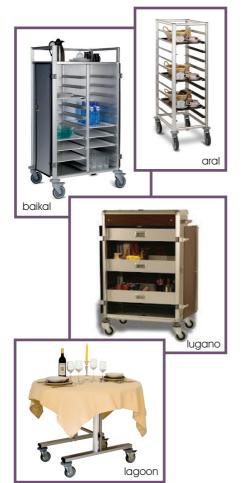

#### aral

dimensions (mm): available in two widths – 460, 505 x three heights – 1255, 1455, 1655 x 680(d)

- 8 -14 trays according to model
- wheels: 125mm (dia) swivel, grey, nonmarking thermoplastic tyres

#### baikal

dimensions (mm): available in two widths – 810, 910 x three heights

- 1255, 1455, 1655 x 680(d)
- 10 28 trays according to model
- wheels:125mm (dia) swivel, grey, non-marking thermoplastic tyres

### lugano

dimensions (mm): 810 x 540 x 1235

- 3 height adjustable drawers mounted on telescopic rails
- wheels: 125mm (dia) swivel, grey, nonmarking thermoplastic tyres
- doors with lock

#### lagoon

dimensions (mm): folded 645(w) x 1330(h) x 740(d)

- hinged wooden 1 metre (dia) table with folding side panels
- bases are nestable for space saving
- wheels:100mm (dia), four swivel, two with brakes