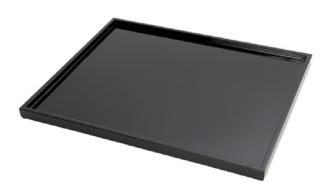

# Aslotel Bedroom Beverage Tray

**Product Code:** 

E001517

### **Aesthetics**

**Colour:** Black

Finish: High gloss

**Material:** MDF

## **Technical Information**

Dimensions (mm):

 $330(I) \times 260(w) \times 15(h)$ 

Construction:

**MDF** 

Warranty:

One year from date of purchase

HS code:

#### **Benefits & Features**

- ✓ Made from sustainable materials
- ✓ Durable hardwearing finish
- Silicone pads fitted to base prevents damage to surfaces
- ✓ Compatible with various jug kettles
- Matching sachet containers available