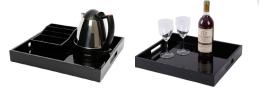

## Aslotel Deluxe Beverage Tray

Product Code: E001515

#### Aesthetics

**Colour:** Black

Finish: High gloss

Material: MDF

### **Technical Information**

Dimensions (mm): 400(l) x 350(w) x 50(h) Construction: MDF Warranty: One year from date of purchase on faulty parts HS code: 4421991000

#### **Benefits & Features**

- ✓ Made from sustainable materials
- ✓ Durable hardwearing finish
- Silicone pads fitted to base prevents damage to surfaces
- Handles for easy carrying
- Compatible with various jug kettles
- Matching sachet containers available