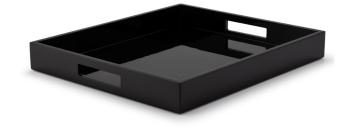

## Aslotel Deluxe Beverage Tray

Product Code: E001515

#### Aesthetics

**Colour:** Black

Finish: High gloss

Material: MDF

### **Technical Information**

Dimensions (mm): 400(l) x 350(w) x 50(h) Construction: MDF Warranty: One year from date of purchase on faulty parts HS code: 4421991000

#### **Benefits & Features**

- ✓ Made from sustainable materials
- ✓ Durable hardwearing finish
- Silicone pads fitted to base prevents damage to surfaces
- Handles for easy carrying
- Compatible with various jug kettles
- Matching sachet containers available