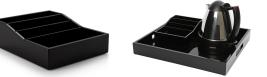

# Aslotel Deluxe Sachet Container

Product Code: E001514

#### Aesthetics

**Colour:** Black

Finish: High gloss

Material: MDF

## **Benefits & Features**

- ✓ Made from sustainable materials
- Durable hardwearing finish
- Silicone pads fitted to base prevents damage to surfaces
- Matching beverage trays available