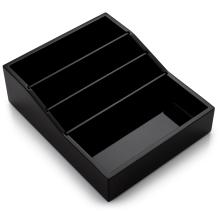

# Aslotel Deluxe Sachet Container

Product Code: E001514

#### Aesthetics

**Colour:** Black

Finish: High gloss

Material: MDF

# **Technical Information**

Dimensions (mm): 200(l) × 160(w) × 62(h) Construction: MDF Warranty: One year from date of purchase on faulty parts HS code: 4421991000

## **Benefits & Features**

- ✓ Made from sustainable materials
- Durable hardwearing finish
- Silicone pads fitted to base prevents damage to surfaces
- Matching beverage trays available